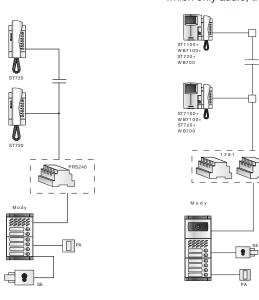

#### ILLUSTRATIVE DIAGRAMS

Intercoms connected to 1 external door Multi-way videointercom system with 2 station, traditional intercom system

automatically switched entrances, one of which only audio, traditional system