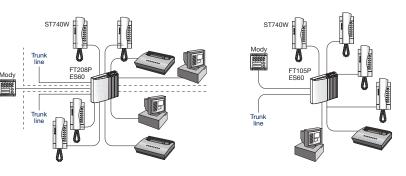

Digital videointercom system with 1 entrance and videointercoms with integrated decode module

Examples of systems with intercom-telephone-set and PABX's

Studio

The protagonist of the new production, the Studio series is characterised by advanced technology, elegant design and integration of multiple functions. Open to future evolutions, the versatile architecture guarantees a wide selection | STUDIO modular line allows for combining of services in a single solution.