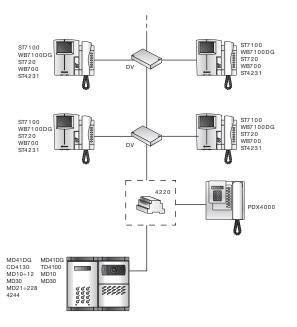

Digital videointercom system with 1 entrance and videointercoms with integrated decode module

Examples of systems with intercom-telephone-set and PABX's

Studio

The protagonist of the new production, the Studio series is characterised by advanced technology, elegant design and integration of multiple functions. Open to future evolutions, the versatile architecture guarantees a wide selection | STUDIO modular line allows for combining of services in a single solution.