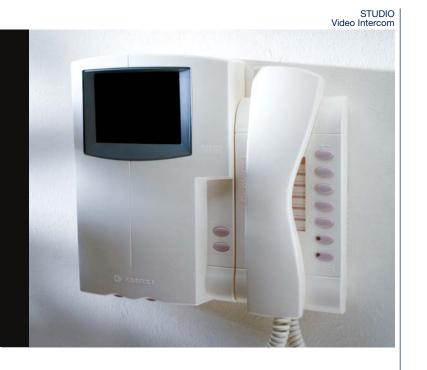

Digital videointercom system with 1 entrance and videointercoms with integrated decode module

Examples of systems with intercom-telephone-set and PABX's

Studio

The protagonist of the new production, the Studio series is characterised by advanced technology, elegant design and integration of multiple functions. Open to future evolutions, the versatile architecture guarantees a wide selection | STUDIO modular line allows for combining of services in a single solution.

Modularity and flexibility allow intercoms and intercom telephone sets to be used individually or in functional combinations with monitor and video memory module by interfacing the various wiring systems.

Intercom module with buttons or multiple functions.

B/w or colour monitor module.

32 images in video memory module.

Intercom telephone set with full telephone functions.

Connection to FARTEL PABXs.

8 0 N **X** ME 0 . 0 -2 vídeo | vídeo | vídeo | video memory ST7M32W intercom-telephone-set The intercom telephone set of the the intercom and video intercom service - both b/w and colour - to the telephone When connected to FARTEL PABXs, easy-