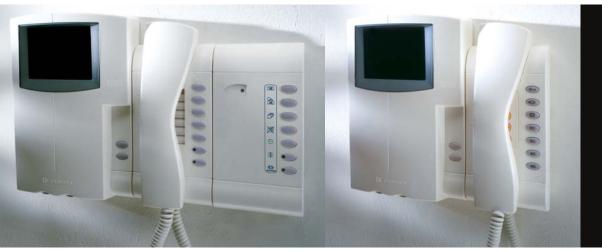

ST715

Switch module to cut out ringer or other functions.

ST716

Switch module with LED indication for intercom ST720W. It allows according to the connection to activate or deactivate connected command.

ST704

Intercom module with buttons or multiple functions.

B/w or colour monitor module.

32 images in video memory module.

Intercom telephone set with full telephone functions.

Connection to FARTEL PABXs.

8 0 N **X** ME 0 . 0 -2 vídeo | vídeo | vídeo | video memory ST7M32W intercom-telephone-set The intercom telephone set of the the intercom and video intercom service - both b/w and colour - to the telephone When connected to FARTEL PABXs, easy-